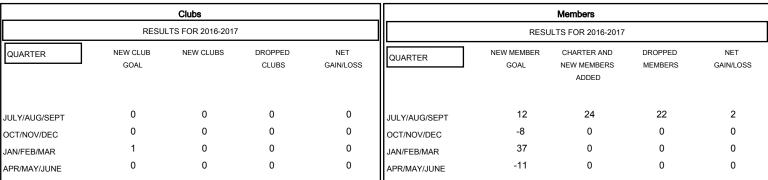

|  | DROPPED CLUBS: 0 |    | 6 CLUBS OF 72 ADDED 1 OR MORE<br>NEW MEMBERS | GENDER DISTRIBUTION   |                |
|--|------------------|----|----------------------------------------------|-----------------------|----------------|
|  |                  |    |                                              | MALE                  | 1,020 (72.86%) |
|  |                  |    |                                              | FEMALE                | 380 (27.14%)   |
|  | DROPPED MEMBERS  |    |                                              |                       |                |
|  | DECEASED         | 1  | CHCK HERE FOR HEALTH                         |                       |                |
|  | CLUB CANCELLED   | 0  | ASSESSMENT DATA                              | FAMILY UNIT MEMBERS   |                |
|  | OTHER            | 21 |                                              | HEAD OF HOUSEHOLD     |                |
|  | TOTAL            | 22 |                                              | NON-HEAD OF HOUSEHOLD | )              |