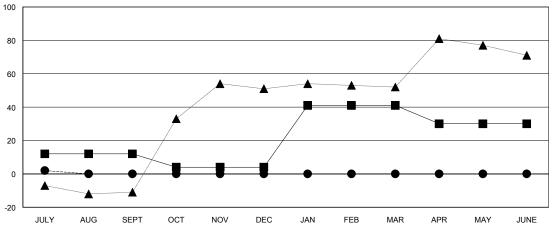

## GOALS AND ACTUAL MEMBERS CUMULATIVE

| - CURRENT YEAR GOALS FOR NEW |  |
|------------------------------|--|
| MEMBERS                      |  |

- - CURRENT YEAR ACTUAL MEMBERS

- ▲ - LAST YEAR ACTUAL MEMBERS